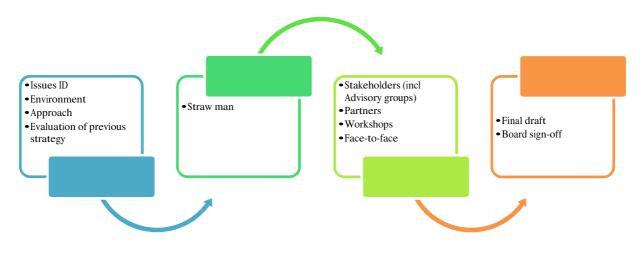

## PROPOSED STRATEGIC PLAN APPROACH AND TIMELINE

## 1. PROCESS



## 2. APPROACH - Two-pronged

| SOFTBALL<br>BLUEPRINT     | <ul> <li>Shared vision for the game = future positioning</li> <li>Three aspects: <ul> <li>player development pathway</li> <li>game development</li> <li>organisational development</li> </ul> </li> </ul>            | WHAT WE ARE <u>ALL</u><br>WORKING TO ACHIEVE IN<br>THE GAME |
|---------------------------|----------------------------------------------------------------------------------------------------------------------------------------------------------------------------------------------------------------------|-------------------------------------------------------------|
| ORGANISATION<br>GAME PLAN | <ul> <li>All organisations working towards achieving outcomes for game as identified in the overarching softball strategy</l